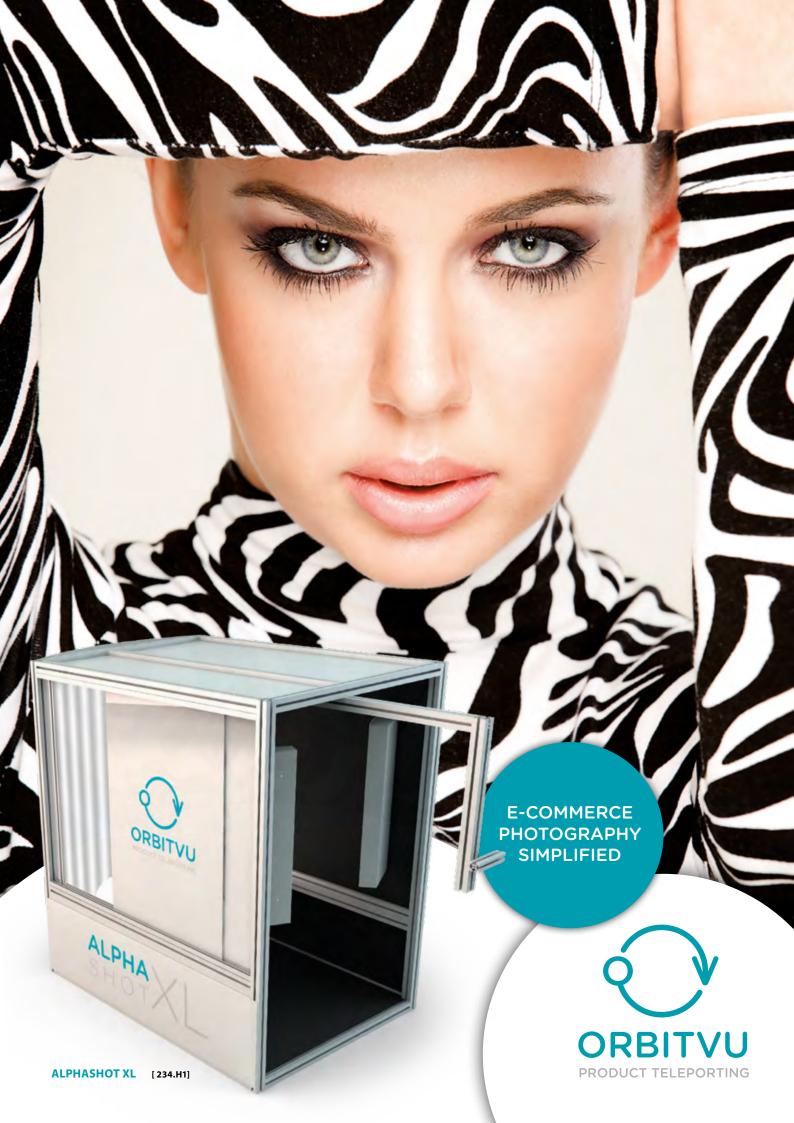

## ALPHAXL

Alphashot XL is a compact photographic studio featuring automatic background removal, capable of shooting both 360 degree and still packshots. Designed especially for medium sized objects up to 50x30x70cm (WxDxH) size. Typical product types range from small shoes, fashion accessories, household devices, through electronics, small TVs, boots, up to large bags, half mannequins and small furniture.

ALPHASHOT XL is fully integrated with award winning Orbitvu 360 degree technology, specifically optimized for e-commerce ensuring smooth operation on any computer, mobile device, in social media and more.