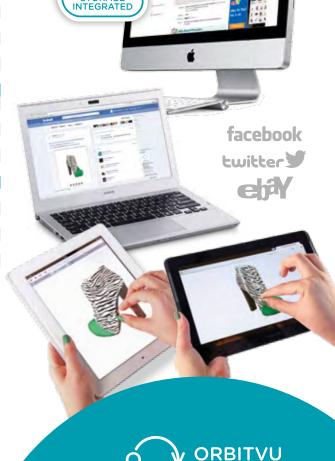

**M-VIEW** - all in one computer and mobile 360 view technoogy which assures that your products can be seen anywhere: on any device, or web platform.

**DEEP ZOOM** – technology which enables your customers to zoom into your product at the highest resolution without slowing down your web page. Details are dynamically loaded only when are needed. You can show your customers as much as you want – no more, no less.

**MULTI TOUCH** – using multi-touch on mobile devices makes product experiencing even easier and more intuitive. Orbitvu unique technology will use gestures not only on iPads/iPhones but also on Android based devices.

**SOCIAL MEDIA INTEGRATION** - full integration with social media (Facebook, Twitter, e-Mail) – lets your customers like your products.

FULLY COMPATIBLE WITH:

CLOUD STORAGE

> ORBITVU LTD ul. Sienkiewicza 48 42-600 Tarnowskie Góry, Poland e-mail: info@orbitvu.com phone: + 48 32 3921060 mobile: +48 505 028558