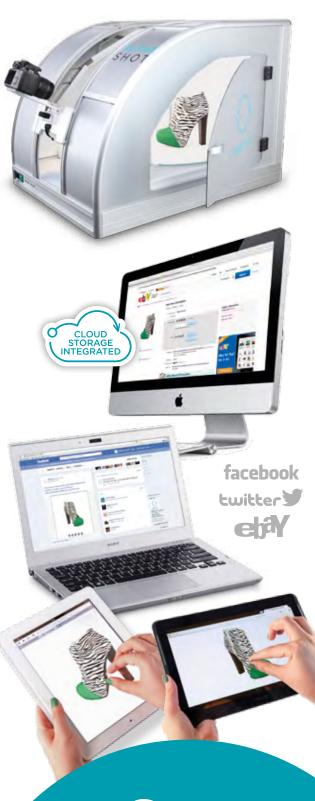

## ALPHA SHOT

Alphashot is a compact photographic studio featuring automatic background removal, capable of shooting both 360 degree and still packshots. Designed especially for small sized objects up to 35x36x30cm (WxDxH) size.

Typical product types range from fashion accessories, shoes, throw toys, works of art up to small and middle electronic devices.

ALPHASHOT is fully integrated with award winning Orbitvu 360 degree technology, specifically optimized for e-commerce ensuring smooth operation on any computer, mobile device, in social media and more.

\*Available additional equipment allowing to make the 360 presentations.

M-VIEW - all in one computer and mobile 360 view technoogy which assures that your products can be seen anywhere: on any device, or web platform.

MULTI TOUCH – using multi-touch on mobile devices makes product experiencing even easier and more intuitive. Orbitvu unique technology will use gestures not only on iPads/iPhones but also on Android based devices.

**SOCIAL MEDIA INTEGRATION** - full integration with social media (Facebook, Twitter, e-Mail) – lets your customers like your products.

FULLY COMPATIBLE WITH:

ORBITVU LTD ul. Sienkiewicza 48 42-600 Tarnowskie Góry, Poland e-mail: info@orbitvu.com phone: + 48 52 32921060 mobile: +48 505 028558