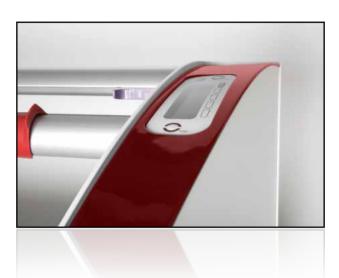

#### Optlnk

Reduced ink consumption compared with conventional systems, allows inkjet head cleaning and parking using appropriate software. Ink level control. Easy access to change cartridge.