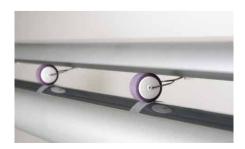

# Paper Output

Ultra light aluminum shaft (up to 200mm diameter) or free-paper-on-front delivery.