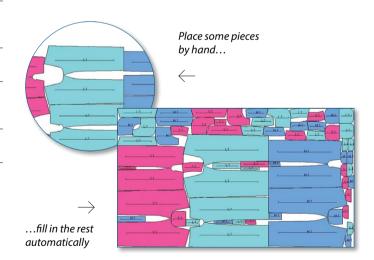

#### PolyPattern Marker is designed to maximize your productivity, minimize your labor cost and fabric consumption, and optimize your fabric orders.

PolyPattern AutoMarker generates optimal markers in minutes or even seconds - while giving you the greatest flexibility to deal with complex fabric, cutting, and production considerations, such as fabric defects, fabric color variations, fabric prints, stepped fabric lays, block fusings, and more. PolyPattern AutoMarker will even determine the optimal fabric width for a specific order.

8% less fabric

**100% automation** 

70% less human effort

Handle fabric defects with flexibility

Get tight markers, even for stepped fabric lays

Use fusing blocks in AutoMarker