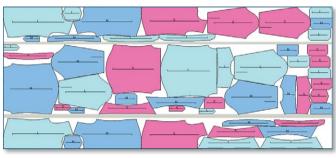

#### PolyPattern Marker is designed to maximize your productivity, minimize your labor cost and fabric consumption, and optimize your fabric orders.

PolyPattern AutoMarker generates optimal markers in minutes or even seconds - while giving you the greatest flexibility to deal with complex fabric, cutting, and production considerations, such as fabric defects, fabric color variations, fabric prints, stepped fabric lays, block fusings, and more. PolyPattern AutoMarker will even determine the optimal fabric width for a specific order.

8% less fabric

**100% automation** 

70% less human effort

Handle fabric defects with flexibility

Get tight markers, even for stepped fabric lays

Use fusing blocks in AutoMarker