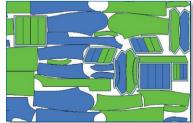

#### PolyPattern Marker is designed to maximize your productivity, minimize your labor cost and fabric consumption, and optimize your fabric orders.

PolyPattern AutoMarker generates optimal markers in minutes or even seconds - while giving you the greatest flexibility to deal with complex fabric, cutting, and production considerations, such as fabric defects, fabric color variations, fabric prints, stepped fabric lays, block fusings, and more. PolyPattern AutoMarker will even determine the optimal fabric width for a specific order.

8% less fabric

**100% automation** 

70% less human effort

Handle fabric defects with flexibility

Get tight markers, even for stepped fabric lays

Use fusing blocks in AutoMarker