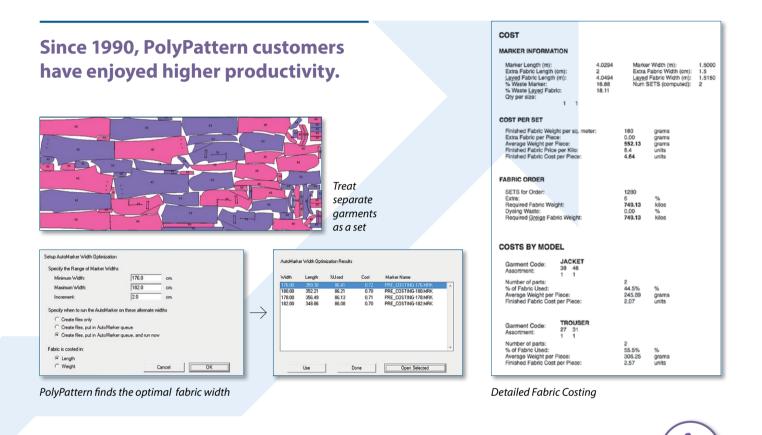

#### PolyPattern Marker is designed to maximize your productivity, minimize your labor cost and fabric consumption, and optimize your fabric orders.

PolyPattern AutoMarker generates optimal markers in minutes or even seconds - while giving you the greatest flexibility to deal with complex fabric, cutting, and production considerations, such as fabric defects, fabric color variations, fabric prints, stepped fabric lays, block fusings, and more. PolyPattern AutoMarker will even determine the optimal fabric width for a specific order.

8% less fabric

**100% automation** 

70% less human effort

Handle fabric defects with flexibility

Get tight markers, even for stepped fabric lays

Use fusing blocks in AutoMarker