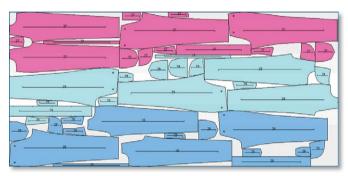

#### PolyPattern Marker is designed to maximize your productivity, minimize your labor cost and fabric consumption, and optimize your fabric orders.

PolyPattern AutoMarker generates optimal markers in minutes or even seconds - while giving you the greatest flexibility to deal with complex fabric, cutting, and production considerations, such as fabric defects, fabric color variations, fabric prints, stepped fabric lays, block fusings, and more. PolyPattern AutoMarker will even determine the optimal fabric width for a specific order.

8% less fabric

**100% automation** 

70% less human effort

Handle fabric defects with flexibility

Get tight markers, even for stepped fabric lays

Use fusing blocks in AutoMarker